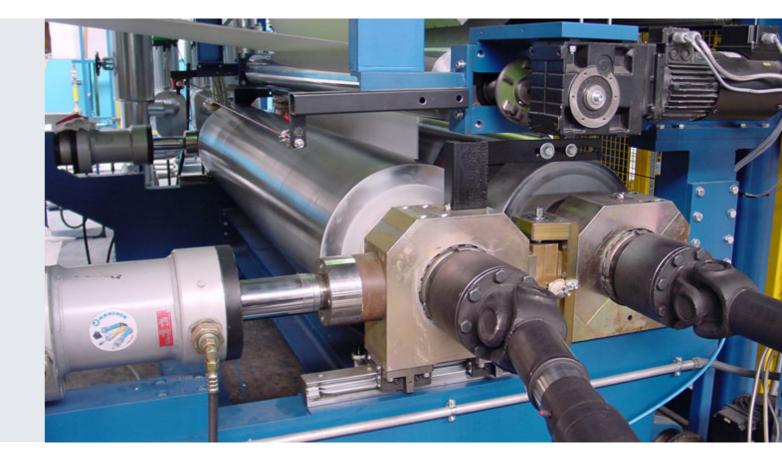

## Laminating Machine M224-12

The automatic laminating machine is suitable for felt, textile, paper and film applications. Continuous unwinding units ensure a constant production.

Furthermore, the laminating line is equipped with innovative application systems for all kinds of lamination. High precision calender systems ensure perfect laminate whilst automatic Slitter- and Winding units effectuate the highest productivity.