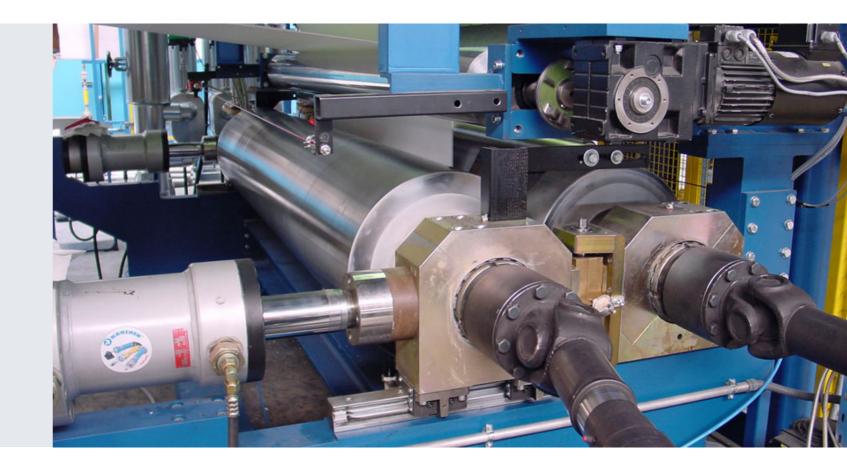

## Laminating Machine M224-12

The automatic laminating machine is suitable for felt, textile, paper and film applications. Continuous unwinding units ensure a constant production.

Furthermore, the laminating line is equipped with innovative application systems for all kinds of lamination. High precision calender systems ensure perfect laminate whilst automatic Slitter- and Winding units effectuate the highest productivity.