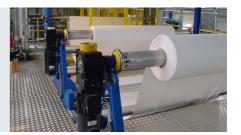

## Laminating Machine M224-12

The automatic laminating machine is suitable for felt, textile, paper and film applications. Continuous unwinding units ensure a constant production.

Furthermore, the laminating line is equipped with innovative application systems for all kinds of lamination. High precision calender systems ensure perfect laminate whilst automatic Slitter- and Winding units effectuate the highest productivity.