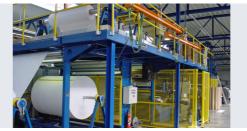

## Laminating Machine M224-12

The automatic laminating machine is suitable for felt, textile, paper and film applications. Continuous unwinding units ensure a constant production.

Furthermore, the laminating line is equipped with innovative application systems for all kinds of lamination. High precision calender systems ensure perfect laminate whilst automatic Slitter- and Winding units effectuate the highest productivity.